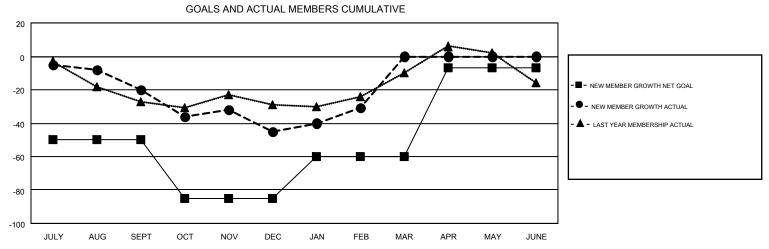

## GMT MONTHLY MEMBERSHIP PROGRESS REPORT

Results as of: 2/28/2017

**LOCATION: ICELAND** 

Multiple District 109

GMT: KENNETH PERSSON

GMT CA 4

|               |               |             |               |                       |                                                                |                                                              | J                                                  |  |
|---------------|---------------|-------------|---------------|-----------------------|----------------------------------------------------------------|--------------------------------------------------------------|----------------------------------------------------|--|
| Clubs         |               |             |               | Members               |                                                                |                                                              |                                                    |  |
|               | RESULTS FOR   | R 2016-2017 |               | RESULTS FOR 2016-2017 |                                                                |                                                              |                                                    |  |
| QUARTER       | NEW CLUB GOAL | NEW CLUBS   | DROPPED CLUBS | QUARTER               | NEW MEMBER GROWTH<br>NET GOAL (not reinstated<br>or transfers) | NEW MEMBER<br>GROWTH ACTUAL (not<br>reinstated or transfers) | DROPPED<br>MEMBERS ACTUAL<br>(including transfers) |  |
| JULY/AUG/SEPT | 0             | 0           | 0             | JULY/AUG/SEPT         | -50                                                            | 11                                                           | 31                                                 |  |
| OCT/NOV/DEC   | 0             | 0           | 0             | OCT/NOV/DEC           | -35                                                            | 27                                                           | 52                                                 |  |
| JAN/FEB/MAR   | 0             | 0           | 0             | JAN/FEB/MAR           | 25                                                             | 30                                                           | 16                                                 |  |
| APR/MAY/JUNE  | 1             | 0           | 0             | APR/MAY/JUNE          | 53                                                             | 0                                                            | 0                                                  |  |
|               |               |             |               |                       |                                                                |                                                              |                                                    |  |