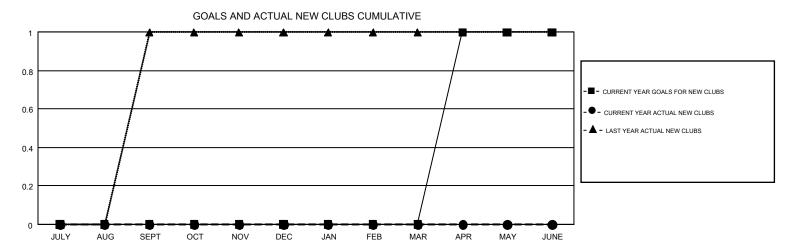

## GMT MONTHLY MEMBERSHIP PROGRESS REPORT

Results as of: 2/28/2017

**LOCATION: ICELAND** 

Multiple District 109

GMT: KENNETH PERSSON

GMT CA 4

|               |               |             |               |                       |                                                                |                                                              | J                                                  |  |
|---------------|---------------|-------------|---------------|-----------------------|----------------------------------------------------------------|--------------------------------------------------------------|----------------------------------------------------|--|
| Clubs         |               |             |               | Members               |                                                                |                                                              |                                                    |  |
|               | RESULTS FOR   | R 2016-2017 |               | RESULTS FOR 2016-2017 |                                                                |                                                              |                                                    |  |
| QUARTER       | NEW CLUB GOAL | NEW CLUBS   | DROPPED CLUBS | QUARTER               | NEW MEMBER GROWTH<br>NET GOAL (not reinstated<br>or transfers) | NEW MEMBER<br>GROWTH ACTUAL (not<br>reinstated or transfers) | DROPPED<br>MEMBERS ACTUAL<br>(including transfers) |  |
| JULY/AUG/SEPT | 0             | 0           | 0             | JULY/AUG/SEPT         | -50                                                            | 11                                                           | 31                                                 |  |
| OCT/NOV/DEC   | 0             | 0           | 0             | OCT/NOV/DEC           | -35                                                            | 27                                                           | 52                                                 |  |
| JAN/FEB/MAR   | 0             | 0           | 0             | JAN/FEB/MAR           | 25                                                             | 30                                                           | 16                                                 |  |
| APR/MAY/JUNE  | 1             | 0           | 0             | APR/MAY/JUNE          | 53                                                             | 0                                                            | 0                                                  |  |
|               |               |             |               |                       |                                                                |                                                              |                                                    |  |